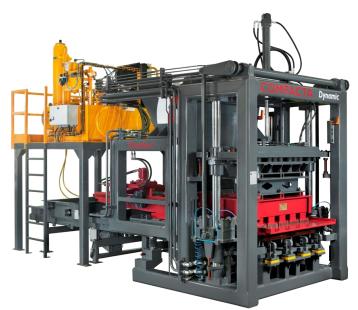

## **COMPACTA DYNAMIC S**

Compacta Dynamic S offers the possibility to produce a wide range of products such as blocks, infill blocks, kerb stones, pavers and other precast concrete elements.

The press Dynamic S can be incorporated into various production circuits, depending of the automatization level required. This can provide a customised solution for each customer.

## **TECHNICAL DETAILS:**

- Production pallets: 1400x750 mm max, 1200x600 mm min.
- Manufacturing height:: min 40 mm / max 350 mm.
- 2 motors VTD vibration system with mechanical synchronisation of the masses.
- Vibrator strength: 0 to 15.000 daN.
- Max. frequency of the vibrator: 75 Hz.
- Total power of the press: 53 Kw.
- Manual adjustment of the product to be manufactured..
- Hydraulic/pneumatic fastening of the mould.

## **NEW FEATURES**

- Hydraulic system with servo-valves technology
- ✓ Impact vibration

Industria 5-9 08592 Sant Martí de Centelles, ESPAÑA Tel. 93 844 01 25 contact@prensoland.com www.prensoland.com