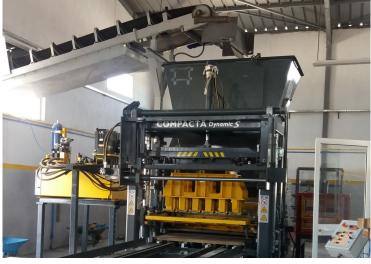

## **COMPACTA DYNAMIC S**

Compacta Dynamic S offers the possibility to produce a wide range of products such as blocks, infill blocks, kerb stones, pavers and other precast concrete elements.

The press Dynamic S can be incorporated into various production circuits, depending of the automatization level required. This can provide a customised solution for each customer.

## **TECHNICAL DETAILS:**

- Production pallets: 1400x750 mm max, 1200x600 mm min.
- Manufacturing height:: min 40 mm / max 350 mm.
- 2 motors VTD vibration system with mechanical synchronisation of the masses.
- Vibrator strength: 0 to 15.000 daN.
- Max. frequency of the vibrator: 75 Hz.
- Total power of the press: 53 Kw.
- Manual adjustment of the product to be manufactured..
- Hydraulic/pneumatic fastening of the mould.