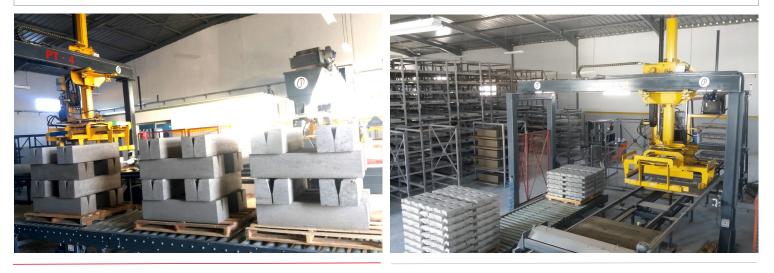

## TRANSVERSAL GANTRY-TYPE PALLETIZER PT4

Transversal gantry-type palletizer TP4 incorporates a lifting and travelling system activated by hydraulic unit.

Clamp fitted with **180° rotation** powered by **hydraulic gear motor and 4 sides tightening**. Lifting counter, travel and rotation movements with proportional hydraulic control.

## TECHNICAL DETAILS

- Load capacity: 400 kg.
- 4 sides palletization.
- Maximum height of palletization: 1.450 mm.
- Clamp rotation: 0°, 90 ° and 180°.
- 8 palletizing programs according each precast concrete piece.
- Possibility of memorizing and saving the chosen configuration.
- Clamp travel and lifting movements powered by proportional valves ensuring higher smooth movements.
- Laser heights control.
- PLC and HMI control.
- Cycle time: 38 s.