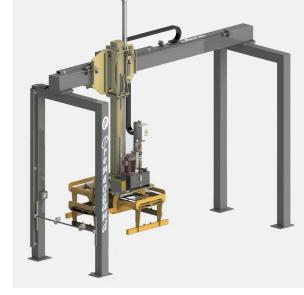

## TRANSVERSAL GANTRY-TYPE PALLETIZER PT4

Transversal gantry-type palletizer TP4 incorporates a lifting and travelling system activated by hydraulic unit.

Clamp fitted with **180° rotation** powered by **hydraulic gear motor and 4 sides tightening**. Lifting counter, travel and rotation movements with proportional hydraulic control.

## TECHNICAL DETAILS

- Load capacity: 400 kg.
- 4 sides palletization.
- Maximum height of palletization: 1.450 mm.
- Clamp rotation: 0°, 90 ° and 180°.
- 8 palletizing programs according each precast concrete piece.
- Possibility of memorizing and saving the chosen configuration.
- Clamp travel and lifting movements powered by proportional valves ensuring higher smooth movements.
- Laser heights control.
- PLC and HMI control.
- Cycle time: 38 s.

## **NEW FEATURES**

- Proportional movements
- Clamp rotation: 0°, 90° and 180°

Industria 5-9 08592 Sant Martí de Centelles, ESPAÑA Tel. 93 844 01 25 contact@prensoland.com www.prensoland.com