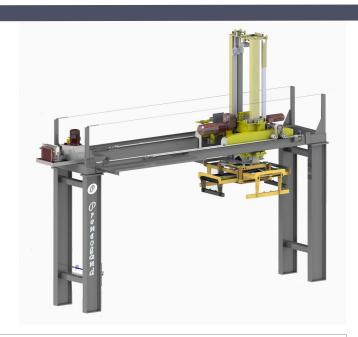

## TRANSVERSAL GANTRY-TYPE PALLETIZER PT6

Transversal gantry-type palletizer PT6 to package blocks, pavers, kerb stones...and prepare them to storage and transportation.

**Rotation at 360°** powered by **electric motor**. Lifting, rotation and travel movements controlled by Closed Loop Motion. **4 sides clamp holding.** 

## **TECHNICAL DETAILS:**

- Load capacity: 600 kg.
- 4 sides palletization.
- Maximum height of palletization: 1.600 mm.
- Clamp rotation from 0° to 360°.
- Multiples palletizing programs according each precast concrete piece.
- Possibility of memorizing and saving the chosen configuration.
- Travel, lifting and rotation movements controlled by Closed Loop Motion.
- Electronic adjustment of the clamping pressure.
- PLC and HMI control.
- 215 palletizing cycles/hour

## **NEW FEATURES**

- ✓ Clamp rotation from 0° to 360°
- ✓ Higher cycle speed

Industria 5-9
08592 Sant Martí de Centelles, ESPAÑA
Tel. 93 844 01 25
contact@prensoland.com
www.prensoland.com