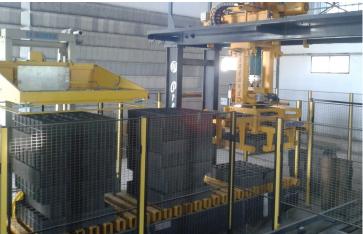

## TRANSVERSAL GANTRY-TYPE PALLETIZER PT6

Transversal gantry-type palletizer PT6 to package blocks, pavers, kerb stones...and prepare them to storage and transportation.

**Rotation at 360°** powered by **electric motor**. Lifting, rotation and travel movements controlled by Closed Loop Motion. **4 sides clamp holding.** 

## **TECHNICAL DETAILS:**

- Load capacity: 600 kg.
- 4 sides palletization.
- Maximum height of palletization: 1.600 mm.
- Clamp rotation from 0° to 360°.
- Multiples palletizing programs according each precast concrete piece.
- Possibility of memorizing and saving the chosen configuration.
- Travel, lifting and rotation movements controlled by Closed Loop Motion.
- Electronic adjustment of the clamping pressure.
- PLC and HMI control.
- 215 palletizing cycles/hour