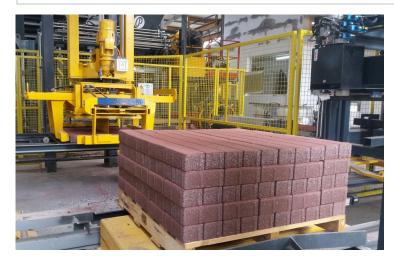

## TRANSVERSAL GANTRY-TYPE PALLETIZER PT6

Transversal gantry-type palletizer PT6 to package blocks, pavers, kerb stones...and prepare them to storage and transportation.

**Rotation at 360°** powered by **electric motor**. Lifting, rotation and travel movements controlled by Closed Loop Motion. **4 sides clamp holding.** 

## **TECHNICAL DETAILS:**

- Load capacity: 600 kg.
- 4 sides palletization.
- Maximum height of palletization: 1.600 mm.
- Clamp rotation from 0° to 360°.
- Multiples palletizing programs according each precast concrete piece.
- Possibility of memorizing and saving the chosen configuration.
- Travel, lifting and rotation movements controlled by Closed Loop Motion.
- Electronic adjustment of the clamping pressure.
- PLC and HMI control.
- 215 palletizing cycles/hour