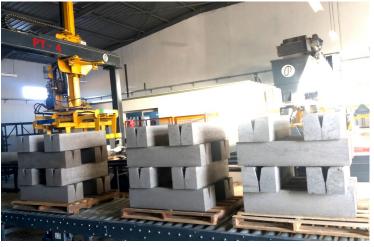

## TRANSVERSAL GANTRY-TYPE PALLETIZER PT4

Transversal gantry-type palletizer TP4 incorporates a lifting and travelling system activated by hydraulic unit.

Clamp fitted with 180° rotation powered by hydraulic gear motor and 4 sides tightening. Lifting counter, travel and rotation movements with proportional hydraulic control.

## **TECHNICAL DETAILS**

- Load capacity: 400 kg
- 4 sides palletization.
- Maximum height of palletization: 1400 mm
- Clamp rotation: 0°, 90° and 180°
- 8 palletizing programs according each precast concrete piece.
- Possibility of memorizing and saving the chosen configuration.
- Clamp travel and lifting movements powered by proportional valves ensuring higher smooth movements.
- Laser heights control.
- PLC and HMI control.
- 100 palletizing cycles/hour.