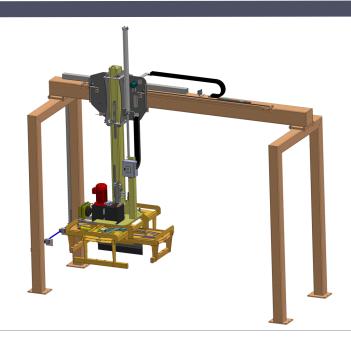

## TRANSVERSAL GANTRY-TYPE PALLETIZER PT4

Transversal gantry-type palletizer TP4 incorporates a lifting and travelling system activated by hydraulic unit.

Clamp fitted with 180° rotation powered by hydraulic gear motor and 4 sides tightening. Lifting counter, travel and rotation movements with proportional hydraulic control.

## **TECHNICAL DETAILS**

- Load capacity: 400 kg
- 4 sides palletization.
- Maximum height of palletization: 1400 mm
- Clamp rotation: 0°, 90° and 180°
- 8 palletizing programs according each precast concrete piece.
- Possibility of memorizing and saving the chosen configuration.
- Clamp travel and lifting movements powered by proportional valves ensuring higher smooth movements.
- Laser heights control.
- PLC and HMI control.
- 100 palletizing cycles/hour.

## **NEW FEATURES**

- ✓ Proportional movements
- ✓ Clamp rotation: 0°, 90° and 180°

Industria 5-9
08592 Sant Martí de Centelles, ESPAÑA
Tel. 93 844 01 25
contact@prensoland.com
www.prensoland.com