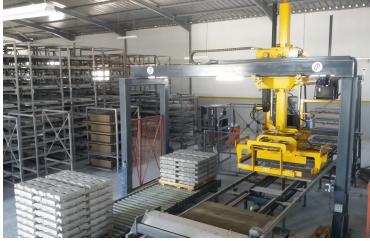

## TRANSVERSAL GANTRY-TYPE PALLETIZER PT4

Transversal gantry-type palletizer TP4 incorporates a lifting and travelling system activated by hydraulic unit.

Clamp fitted with 180° rotation powered by hydraulic gear motor and 4 sides tightening. Lifting counter, travel and rotation movements with proportional hydraulic control.

## **TECHNICAL DETAILS**

- Load capacity: 400 kg
- 4 sides palletization.
- Maximum height of palletization: 1400 mm
- Clamp rotation: 0°, 90° and 180°
- 8 palletizing programs according each precast concrete piece.
- Possibility of memorizing and saving the chosen configuration.
- Clamp travel and lifting movements powered by proportional valves ensuring higher smooth movements.
- Laser heights control.
- PLC and HMI control.
- 100 palletizing cycles/hour.