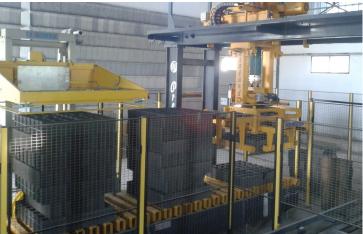

## TRANSVERSAL GANTRY-TYPE PALLETIZER PT6

Transversal gantry-type palletizer PT6 to package blocks, pavers, kerb stones...and prepare them to storage and transportation.

**Rotation at 360°** powered by **electric motor**. Lifting, rotation and travel movements controlled by Closed Loop Motion. **4 sides clamp holding.** 

## **TECHNICAL DETAILS:**

- Load capacity: 600 kg
- 4 sides palletization
- Maximum height of palletization: 1500 mm
- Clamp rotation from 0° to 360°
- Multiples palletizing programs according each precast concrete piece.
- Possibility of memorizing and saving the chosen configuration.
- Travel, lifting and rotation movements controlled by Closed Loop Motion.
- Electronic adjustment of the clamping pressure.
- PLC and HMI control.
- 215 palletizing cycles/hour