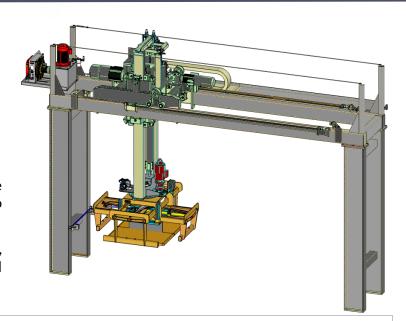

## TRANSVERSAL GANTRY-TYPE PALLETIZER PT6

Transversal gantry-type palletizer PT6 to package blocks, pavers, kerb stones...and prepare them to storage and transportation.

**Rotation at 360°** powered by **electric motor**. Lifting, rotation and travel movements controlled by Closed Loop Motion. **4 sides clamp holding.** 

## **TECHNICAL DETAILS:**

- Load capacity: 600 kg
- 4 sides palletization
- Maximum height of palletization: 1500 mm
- Clamp rotation from 0° to 360°
- Multiples palletizing programs according each precast concrete piece.
- Possibility of memorizing and saving the chosen configuration.
- Travel, lifting and rotation movements controlled by Closed Loop Motion.
- Electronic adjustment of the clamping pressure.
- PLC and HMI control.
- 215 palletizing cycles/hour

## **NEW FEATURES**

- ✓ Clamp rotation from 0° to 360°
- ✓ Higher cycle speed

Industria 5-9
08592 Sant Martí de Centelles, ESPAÑA
Tel. 93 844 01 25
contact@prensoland.com
www.prensoland.com