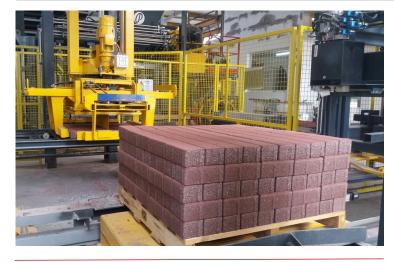

## TRANSVERSAL GANTRY-TYPE PALLETIZER PT6

Transversal gantry-type palletizer PT6 to package blocks, pavers, kerb stones...and prepare them to storage and transportation.

**Rotation at 360°** powered by **electric motor**. Lifting, rotation and travel movements controlled by Closed Loop Motion. **4 sides clamp holding.** 

## **TECHNICAL DETAILS:**

- Load capacity: 600 kg
- 4 sides palletization
- Maximum height of palletization: 1500 mm
- Clamp rotation from 0° to 360°
- Multiples palletizing programs according each precast concrete piece.
- Possibility of memorizing and saving the chosen configuration.
- Travel, lifting and rotation movements controlled by Closed Loop Motion.
- Electronic adjustment of the clamping pressure.
- PLC and HMI control.
- 215 palletizing cycles/hour